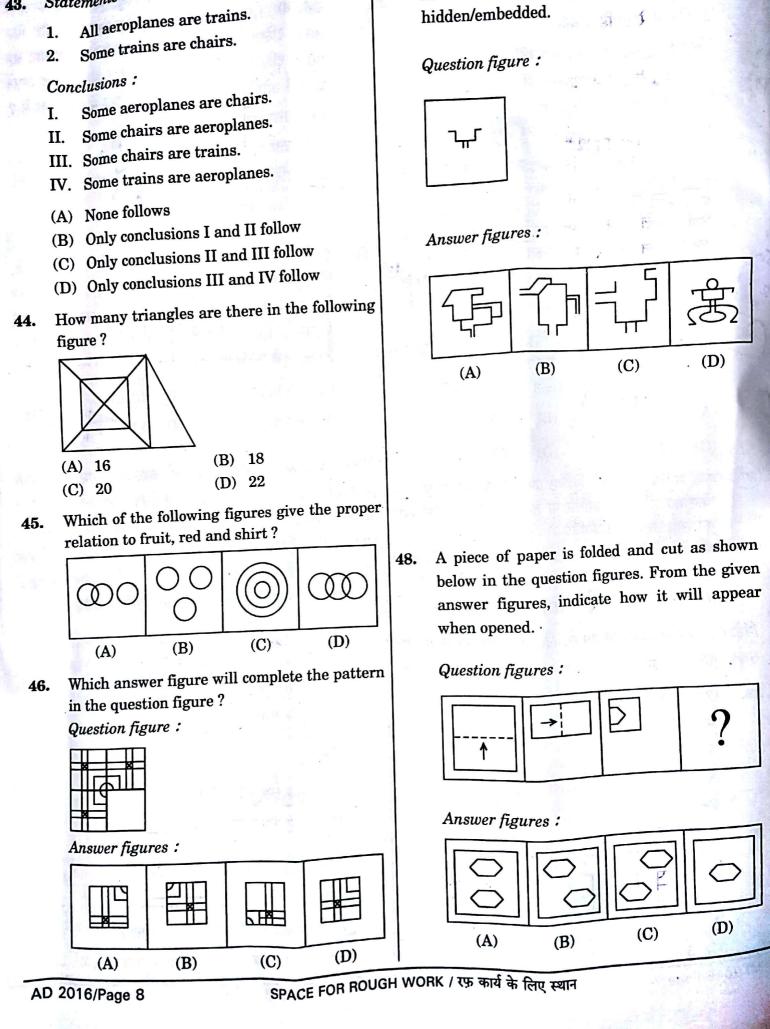

ction is she moving?

- (A) North-East
- (B) North-West
- (C) South-East
- (D) South-West
- Starting from a point O, Mahesh walks a 41. distance of 5 km South, then turns to his right and walks 3 km. From there he again turns right and walks 5 km. He then turns to his left and walks 5 km. How far is he from the starting point?

| (A) | 15 km | (B) | 13 km |
|-----|-------|-----|-------|
|     | 8 km  | (D) | 5 km  |

Directions : In questions no. 42 and 43, two two / four statements are given followed by conclusions I, II, III and IV. You have to consider the statements to be true, even if they seem to be at variance from commonly known facts. You have to decide which of the given conclusions can definitely be drawn from the given statements. Indicate your answer.

42. Statements :

- WS



Downloaded from twwww.chagiven answer figures, select the one

in

which

is

question

the

Scanned by CamScanner

Statements :

43.

| <ul> <li>49. If a mirror is placed on the line MN, then which of the answer figures is the right image of the question figure ?</li> <li>Question figure :</li> <li>M</li> <li>E</li> <li>M</li> <li>E</li> <li>M</li> <li>E</li> <li>M</li> <li>M</li> <li>M</li> <li>E</li> <li>M</li> <li>M</li></ul> | AL   |
|------------------------------------------------------------------------------------------------------------------------------------------------------------------------------------------------------------------------------------------------------------------------------------------------------------------------------------------------------------------